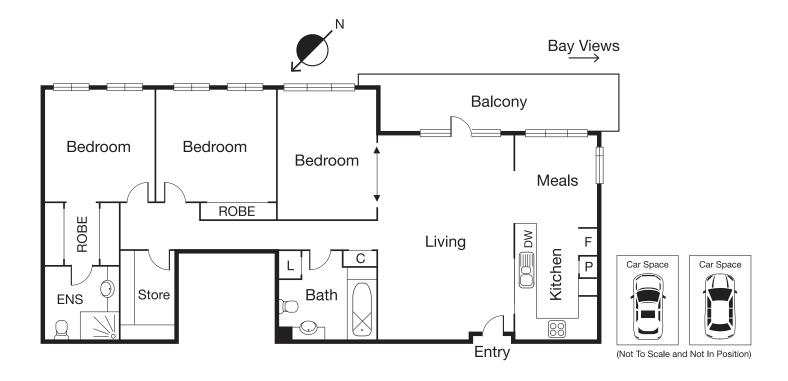

## SPACIOUS THREE BEDROOM APARTMENT

- Generous floorplan of 122sgm with a 13sgm balcony
- Two secure undercover side by side carparks
- Terrace with bay views

Secure fifth-floor apartment with elevator from the basement carparks to your floor. Security intercom entry, open plan living with terrace offering some bay views and beyond, a separate kitchen with adjoining meals.

Three great sized bedrooms, main with full ensuite and walk in robe, a storage room and family sized central bathroom. Timber floors throughout, cooling/heating, gymnasium/swimming pool/bbq area set in beautifully maintained gardens.