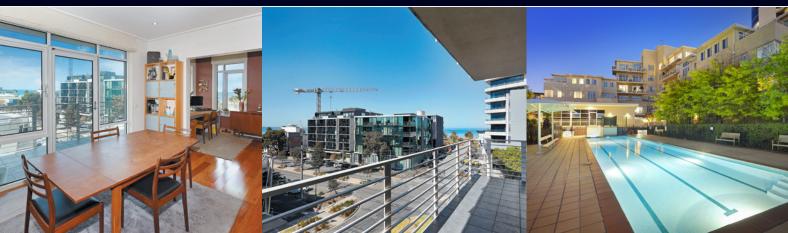

## SPACIOUS THREE BEDROOM APARTMENT

- Generous floorplan of 122sgm with a 13sgm balcony
- Two secure undercover side by side carparks
- Terrace with bay views

Secure fifth-floor apartment with elevator from the basement carparks to your floor. Security intercom entry, open plan living with terrace offering some bay views and beyond, a separate kitchen with adjoining meals.

Three great sized bedrooms, main with full ensuite and walk in robe, a storage room and family sized central bathroom. Timber floors throughout, cooling/heating, gymnasium/swimming pool/bbq area set in beautifully maintained gardens.